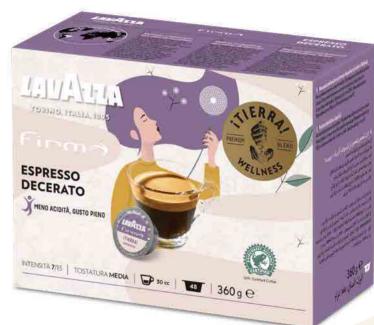

## TIERRA WELLNESS DECERATO

Delicate and well-balanced with chocolatey notes. Tierra Wellness Decerato is the ideal choice for those who want to be in harmony every moment of the day, without sacrificing flavour and pleasure. Today Lavazza has created a delicate coffee for you to enjoy with limited waxes that naturally cover the bean, thanks to a process that reduces its acidity and preserves the coffee's aroma and properties. Tierra Wellness Decerato, all the good of coffee.

| aste area: Delicate and well-balanced      |
|--------------------------------------------|
| omposition: A blend of Arabica and Robusta |
| tensity: <b>7</b> <sup>/13</sup>           |
| pasting: Medium                            |
| otes: Milk cocoa                           |
| 30cc                                       |
| ecommended dose:                           |
| Espresso                                   |
| Espresso                                   |